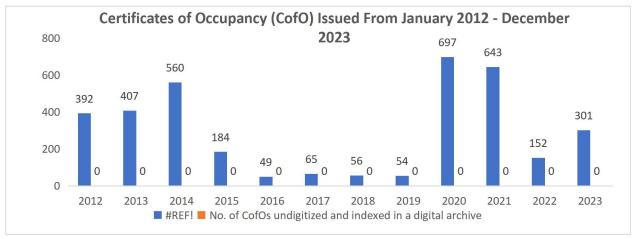

## STATISTICS OF CERTIFICATE OF OCCUPANCY ISSUED BY THE SOKOTO STATE MINSTRY OF LANDS, HOUSING, SURVEY, TOWN & COUNTRY PLANNING.

|      | No. CofOs registered | No. of CofOs digitized and indexed in a digital archive | No. of undigitized CofOs |
|------|----------------------|---------------------------------------------------------|--------------------------|
| 2012 | 392                  | 0                                                       | 392                      |
| 2013 | 407                  | 0                                                       | 407                      |
| 2014 | 560                  | 0                                                       | 560                      |
| 2015 | 184                  | 0                                                       | 184                      |
| 2016 | 49                   | 0                                                       | 49                       |
| 2017 | 65                   | 0                                                       | 65                       |
| 2018 | 56                   | 0                                                       | 56                       |
| 2019 | 54                   | 0                                                       | 54                       |
| 2020 | 697                  | 0                                                       | 697                      |
| 2021 | 643                  | 0                                                       | 643                      |
| 2022 | 152                  | 0                                                       | 152                      |
| 2023 | 301*                 | 0                                                       | 301*                     |
|      | 3560                 | 0                                                       | 3560                     |

<sup>\*</sup>As of compilation on 18<sup>th</sup> December, 2023.

Statistics of CofOs issued by the Sokoto State Ministry of Lands, Housing, Survey, Town & Country Planning Block 7, Gingiya Secretariat, Sokoto State. info@mols.kt.gov.ng