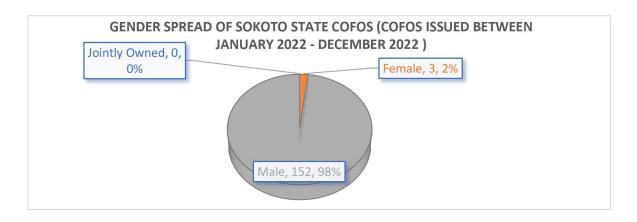

| Ownership of Registered CofOs Issued by Gender (Jan 2012 – Dec. 2023) |             |  |  |
|-----------------------------------------------------------------------|-------------|--|--|
| Ownership Type                                                        | No of CofOs |  |  |
| Male                                                                  | 3422        |  |  |
| Female                                                                | 138         |  |  |
| Jointly owned (with the inclusion of female ownership)                | 0           |  |  |
| Total                                                                 | 3560        |  |  |