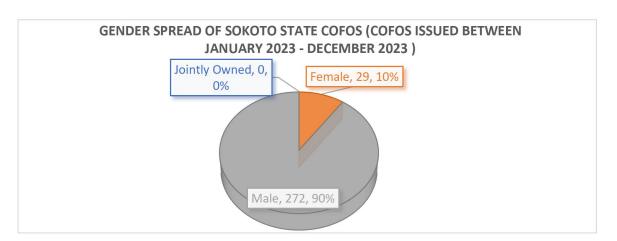

| Ownership of Registered CofOs Issued by Gender (Jan 2012 – Dec. 2023) |             |  |  |
|-----------------------------------------------------------------------|-------------|--|--|
| Ownership Type                                                        | No of CofOs |  |  |
| Male                                                                  | 3422        |  |  |
| Female                                                                | 138         |  |  |
| Jointly owned (with the inclusion of female ownership)                | 0           |  |  |
| Total                                                                 | 3560        |  |  |