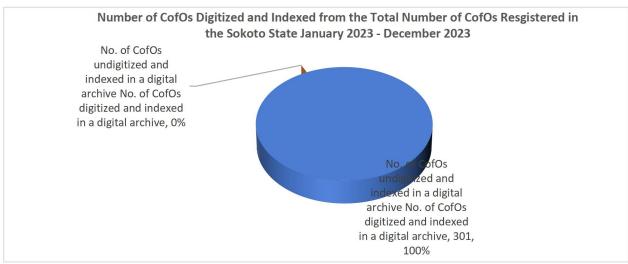

## STATISTICS OF CERTIFICATE OF OCCUPANCY ISSUED BY THE SOKOTO STATE MINSTRY OF LANDS, HOUSING, SURVEY, TOWN & COUNTRY PLANNING.

|      | No. CofOs registered | No. of CofOs digitized and indexed in a digital archive | No. of undigitized CofOs |
|------|----------------------|---------------------------------------------------------|--------------------------|
| 2012 | 392                  | 0                                                       | 392                      |
| 2013 | 407                  | 0                                                       | 407                      |
| 2014 | 560                  | 0                                                       | 560                      |
| 2015 | 184                  | 0                                                       | 184                      |
| 2016 | 49                   | 0                                                       | 49                       |
| 2017 | 65                   | 0                                                       | 65                       |
| 2018 | 56                   | 0                                                       | 56                       |
| 2019 | 54                   | 0                                                       | 54                       |
| 2020 | 697                  | 0                                                       | 697                      |
| 2021 | 643                  | 0                                                       | 643                      |
| 2022 | 152                  | 0                                                       | 152                      |
| 2023 | 301*                 | 0                                                       | 301*                     |
|      | 3560                 | 0                                                       | 3560                     |

<sup>\*</sup>As of compilation on 18<sup>th</sup> December, 2023.

Statistics of CofOs issued by the Sokoto State Ministry of Lands, Housing, Survey, Town & Country Planning Block 7, Gingiya Secretariat, Sokoto State. info@mols.kt.gov.ng